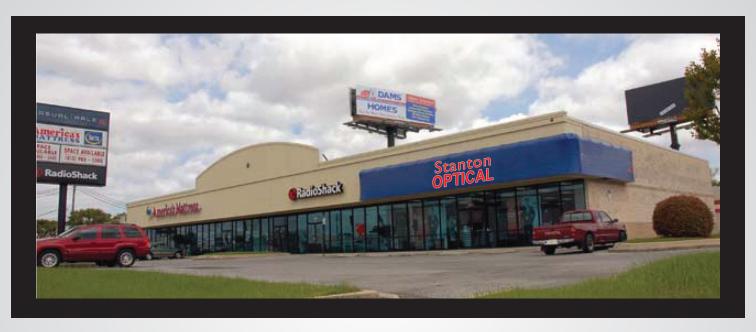

## SPACE FOR LEASE

>>>>>>> I,420 Sq. Ft. Retail Space

- Unit sizes: 1,420 Sq. Ft. (20' x 71')
- NE corner of Davis Hwy. & Creighton Road
- Traffic Count (2007): Davis Hwy. over 42,000;
  Creighton Road 25,000 cars per day
- Located across the street from University
   Mall with J.C. Penney, Sears, Belk adding
   Acadamy Sports, Toys R Us and Burlington in a
   redeveloped power center
- Plyon and facia signage available
- Signalized intersection with excellent access
- Join Radio Shack and America's Mattress