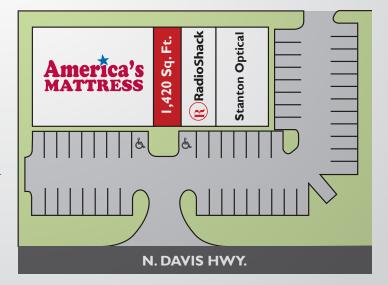

## SPACE FOR LEASE

>>>>>>> I,420 Sq. Ft. Retail Space

- Unit sizes: 1,420 Sq. Ft. (20' x 71')
- NE corner of Davis Hwy. & Creighton Road
- Traffic Count (2007): Davis Hwy. over 42,000;
  Creighton Road 25,000 cars per day
- Located across the street from University
   Mall with J.C. Penney, Sears, Belk adding
   Acadamy Sports, Toys R Us and Burlington in a
   redeveloped power center
- Plyon and facia signage available
- Signalized intersection with excellent access
- Join Radio Shack and America's Mattress