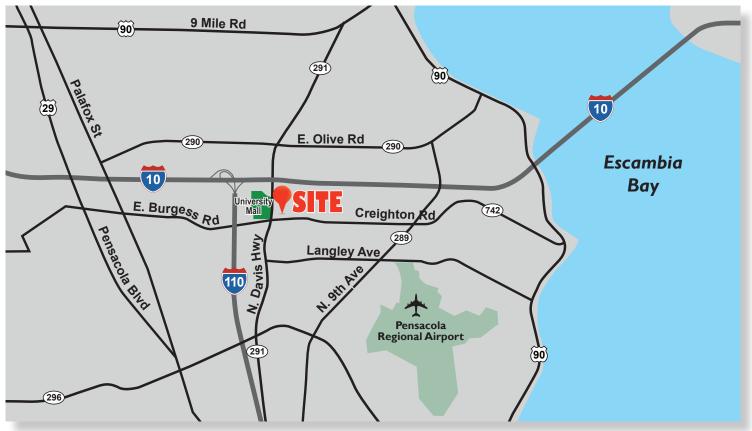

## SPACE FOR LEASE

>>>>>>> I,420 Sq. Ft. Retail Space

- Unit sizes: 1,420 Sq. Ft. (20' x 71')
- NE corner of Davis Hwy. & Creighton Road
- Traffic Count (2007): Davis Hwy. over 42,000;
  Creighton Road 25,000 cars per day
- Located across the street from University
   Mall with J.C. Penney, Sears, Belk adding
   Acadamy Sports, Toys R Us and Burlington in a
   redeveloped power center
- Plyon and facia signage available
- Signalized intersection with excellent access
- Join Radio Shack and America's Mattress