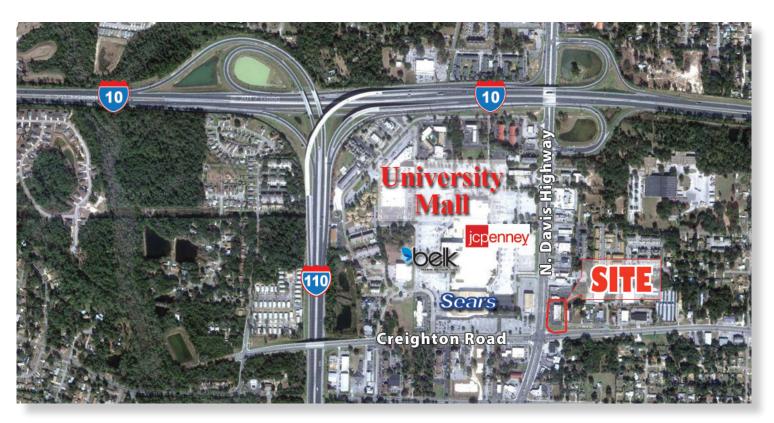

## SPACE FOR LEASE

>>>>>>> I,420 Sq. Ft. Retail Space

- Unit sizes: 1,420 Sq. Ft. (20' x 71')
- NE corner of Davis Hwy. & Creighton Road
- Traffic Count (2007): Davis Hwy. over 42,000;
  Creighton Road 25,000 cars per day
- Located across the street from University
   Mall with J.C. Penney, Sears, Belk adding
   Acadamy Sports, Toys R Us and Burlington in a
   redeveloped power center
- Plyon and facia signage available
- Signalized intersection with excellent access
- Join Radio Shack and America's Mattress