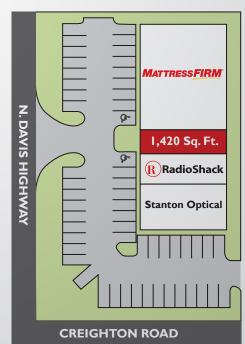

## SPACE FOR LEASE

>>>>>>> I,420 Sq. Ft. Retail Space

- 1,420 Sq. Ft. Retail Space Available
- NE corner of Davis Highway and Creighton Road
- Traffic Count (2012): Davis Highway 57,000; Creighton Road 22,000 cars per day
- Located across from University Town Center with Penney's, Sears, Burlington, Academy Sports, Toys R US, Cheddars and Motherhood Maternity
- Plyon and facia signage available
- Signalized intersection with excellent access
- Join Mattress Firm, Radio Shack and Stanton Optical