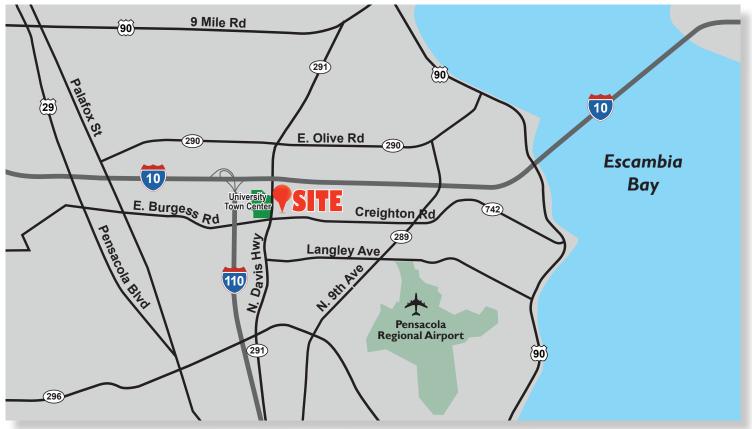

## SPACE FOR LEASE

>>>>>>> I,420 Sq. Ft. Retail Space

- 1,420 Sq. Ft. Retail Space Available
- NE corner of Davis Highway and Creighton Road
- Traffic Count (2012): Davis Highway 57,000; Creighton Road 22,000 cars per day
- Located across from University Town Center with Penney's, Sears, Burlington, Academy Sports, Toys R US, Cheddars and Motherhood Maternity
- Plyon and facia signage available
- Signalized intersection with excellent access
- Join Mattress Firm, Radio Shack and Stanton Optical