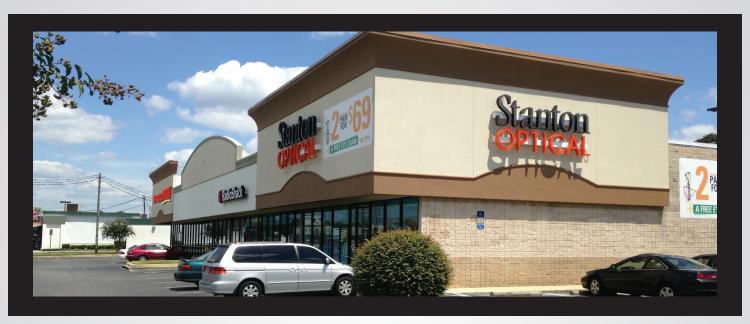

## SPACE FOR LEASE

>>>>>>> I,420 Sq. Ft. Retail Space

- 1,420 Sq. Ft. Retail Space Available
- NE corner of Davis Highway and Creighton Road
- Traffic Count (2012): Davis Highway 57,000; Creighton Road 22,000 cars per day
- Located across from University Town Center with Penney's, Sears, Burlington, Academy Sports, Toys R US, Cheddars and Motherhood Maternity
- Plyon and facia signage available
- Signalized intersection with excellent access
- Join Mattress Firm, Radio Shack and Stanton Optical

## SPACE FOR LEASE

1,420 Sq. Ft. Retail Space