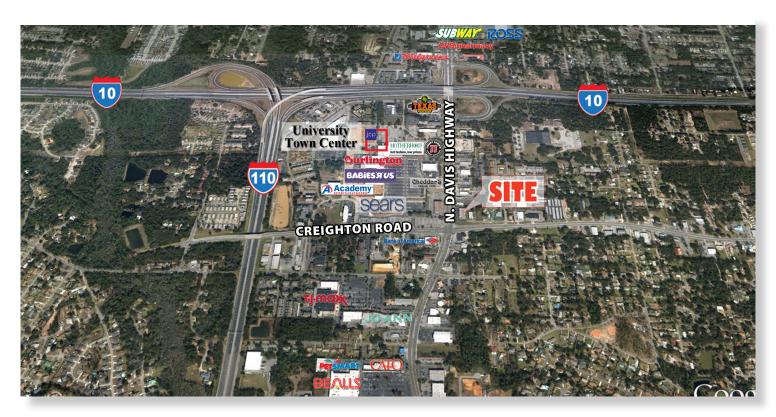

## SPACE FOR LEASE

>>>>>>> I,420 Sq. Ft. Retail Space

- 1,420 Sq. Ft. Retail Space Available
- NE corner of Davis Highway and Creighton Road
- Traffic Count (2012): Davis Highway 57,000; Creighton Road 22,000 cars per day
- Located across from University Town Center with Penney's, Sears, Burlington, Academy Sports, Toys R US, Cheddars and Motherhood Maternity
- Plyon and facia signage available
- Signalized intersection with excellent access
- Join Mattress Firm, Radio Shack and Stanton Optical